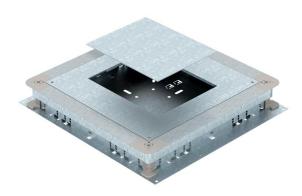

## **Technical data sheet**

UGD350-3 GES 6 for rectangular installation units, for screed height 70-125 mm ltem number: 7410108

Underfloor accessory box for screed-covered underfloor installation ducts with sheet steel side walls. To mount installation units of the selected nominal size. Height can be infinitely adjusted to the nominal screed height (rapid adjustment possible) and the screed can be worked flush to the screed scraping edge. With noise decoupling option after screed laying and can be used with system accessories, also for heavy-duty application.

Side walls prepared for duct widths of 190, 250 and 350 mm.

St

Steel

FS

Strip galvanized

#### Master data

| Item number         | 7410108              |
|---------------------|----------------------|
| Туре                | UGD 350-3 6          |
| Description 1       | Underfloor box empty |
| Description 2       | 350-3 for GES6       |
| Manufacturer        | OBO                  |
| Dimension           | 510x467x70           |
| Material            | Steel                |
| Surface             | Strip galvanized     |
| Surface standard    | DIN EN 10346         |
| Smallest sales unit | 1                    |
| Unit of quantity    | Piece                |
| Weight              | 898 kg               |
| Weight unit         | kg/100 pc.           |