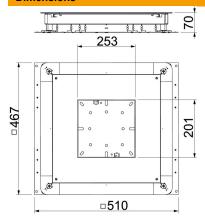

## Dimensions

| 201 mm |
|--------|
| 467 mm |
| 510 mm |
| 253 mm |
|        |