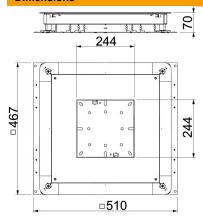

## Dimensions

| Dimension a | 244 mm |
|-------------|--------|
| Dimension A | 467 mm |
| Dimension B | 510 mm |
| Dimension b | 244 mm |
|             |        |