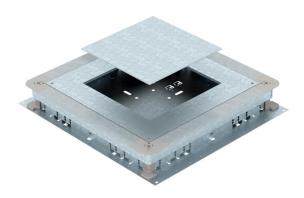

## **Technical data sheet**

UGD350-3 GES 9 for rectangular installation units, for screed height 70-125 mm ltem number: 7410112

Underfloor accessory box for screed-covered underfloor installation ducts with sheet steel side walls. To mount installation units of the selected nominal size. Height can be infinitely adjusted to the nominal screed height (rapid adjustment possible) and the screed can be worked flush to the screed scraping edge. With noise decoupling option after screed laying and can be used with system accessories, also for heavy-duty application.

Side walls prepared for duct widths of 190, 250 and 350 mm.

St

Steel

FS

Strip galvanized

#### Master data

| 7410112              |
|----------------------|
| UGD 350-3 9          |
| Underfloor box empty |
| 350-3 for GES9       |
| OBO                  |
| 510x467x70           |
| Steel                |
| Strip galvanized     |
| DIN EN 10346         |
| 1                    |
| Piece                |
| 895 kg               |
| kg/100 pc.           |
|                      |