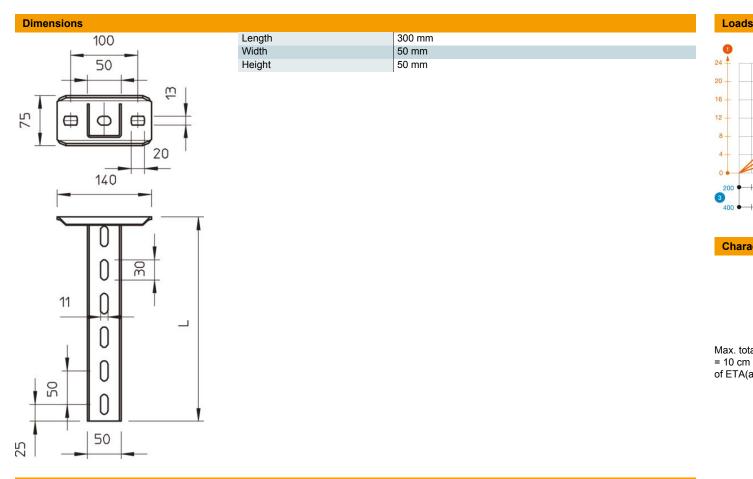

## Master data

| Item number         | 6341362                |
|---------------------|------------------------|
| Туре                | US 5 K 30 A2           |
| Description 1       | Support                |
| Description 2       | with welded head plate |
| Manufacturer        | OBO                    |
| Dimension           | 50x50x300              |
| Material            | Stainless steel        |
| Surface             | Bright, treated        |
| Surface standard    |                        |
| Smallest sales unit | 1                      |
| Unit of quantity    | Piece                  |
| Weight              | 125 kg                 |
| Weight unit         | kg/100 pc.             |
|                     |                        |

## Item number: 6341362

Technical data

| Version forU profileBracket length 2005.75 kNBracket length 4003.1 kNBracket length 6002.2 kN |                               |           |
|-----------------------------------------------------------------------------------------------|-------------------------------|-----------|
| Bracket length 400 3.1 kN   Bracket length 600 2.2 kN                                         | Version for                   | U profile |
| Bracket length 600 2.2 kN                                                                     | Bracket length 200            | 5.75 kN   |
|                                                                                               | Bracket length 400            | 3.1 kN    |
|                                                                                               | Bracket length 600            | 2.2 kN    |
| Maintain electrical functions no                                                              | Maintain electrical functions | no        |
| Material thickness 2.5 mm                                                                     | Material thickness            | 2.5 mm    |
| Maximum tensile load 10 kN                                                                    | Maximum tensile load          | 10 kN     |