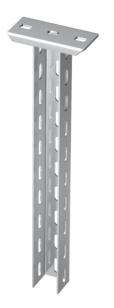

## Item number: 6341362

Suspended support (U profile) with welded head plate. For fastening to horizontal concrete ceilings and steel girders. For bracket widths of 400 mm or more, or if the bracket is mounted at the end of a suspended support, we recommend the use of the spacer, type DSK 45.

## Master data

| Item number         | 6341362                |
|---------------------|------------------------|
| Туре                | US 5 K 30 A2           |
| Description 1       | Support                |
| Description 2       | with welded head plate |
| Manufacturer        | OBO                    |
| Dimension           | 50x50x300              |
| Material            | Stainless steel        |
| Surface             | Bright, treated        |
| Surface standard    |                        |
| Smallest sales unit | 1                      |
| Unit of quantity    | Piece                  |
| Weight              | 125 kg                 |
| Weight unit         | kg/100 pc.             |
|                     |                        |