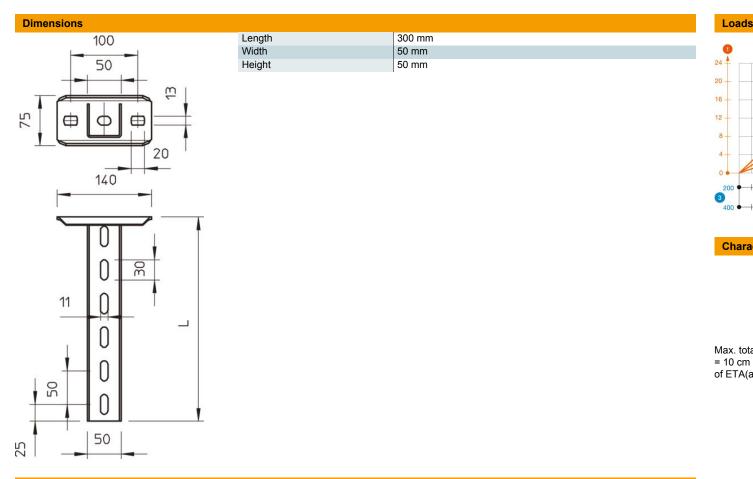

## Master data

| Item number         | 6341213                |
|---------------------|------------------------|
| Туре                | US 5 K 30 A4           |
| Description 1       | Support                |
| Description 2       | with welded head plate |
| Manufacturer        | OBO                    |
| Dimension           | 50x50x300              |
| Material            | Stainless steel        |
| Surface             | Bright, treated        |
| Surface standard    |                        |
| Smallest sales unit | 1                      |
| Unit of quantity    | Piece                  |
| Weight              | 125 kg                 |
| Weight unit         | kg/100 pc.             |
|                     |                        |

## Item number: 6341213

Technical data

| Version forU profileBracket length 2005.75 kNBracket length 4003.1 kNBracket length 6002.2 kN |                               |           |
|-----------------------------------------------------------------------------------------------|-------------------------------|-----------|
| Bracket length 400 3.1 kN   Bracket length 600 2.2 kN                                         | Version for                   | U profile |
| Bracket length 600 2.2 kN                                                                     | Bracket length 200            | 5.75 kN   |
|                                                                                               | Bracket length 400            | 3.1 kN    |
|                                                                                               | Bracket length 600            | 2.2 kN    |
| Maintain electrical functions no                                                              | Maintain electrical functions | no        |
| Material thickness 2.5 mm                                                                     | Material thickness            | 2.5 mm    |
| Maximum tensile load 10 kN                                                                    | Maximum tensile load          | 10 kN     |