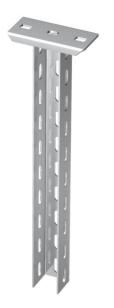

## Item number: 6341213

Suspended support (U profile) with welded head plate. For fastening to horizontal concrete ceilings and steel girders. For bracket widths of 400 mm or more, or if the bracket is mounted at the end of a suspended support, we recommend the use of the spacer, type DSK 45.