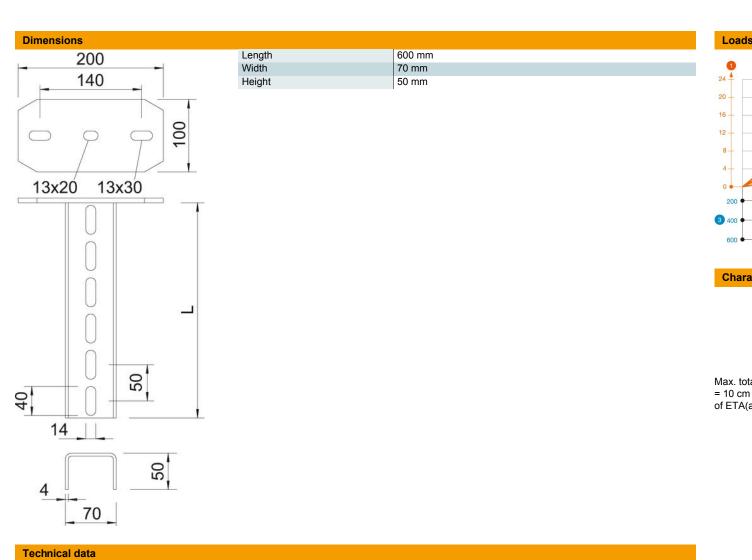

## Technical data sheet US 7 support A2

**Item number: 6338658** 

Suspended support (U profile) with welded head plate. For fastening to horizontal concrete ceilings and steel girders. For bracket widths of 400 mm or more, or if the bracket is mounted at the end of a suspended support, we recommend the use of the spacer, type DSK 61.

## Master data

| Item number 6338658  Type US 7 K 60 A2  Description 1 Support  Description 2 with welded head plate  Manufacturer OBO  Dimension 70x50x600  Material Stainless steel  Surface Bright, treated  Surface standard  Smallest sales unit 1  Unit of quantity Piece  Weight 337 kg  Weight unit kq/100 pc. |                     |                        |
|-------------------------------------------------------------------------------------------------------------------------------------------------------------------------------------------------------------------------------------------------------------------------------------------------------|---------------------|------------------------|
| Description 1 Support Description 2 with welded head plate Manufacturer OBO Dimension 70x50x600 Material Stainless steel Surface Bright, treated Surface standard Smallest sales unit 1 Unit of quantity Piece Weight 337 kg                                                                          | Item number         | 6338658                |
| Description 2 with welded head plate  Manufacturer OBO  Dimension 70x50x600  Material Stainless steel  Surface Bright, treated  Surface standard  Smallest sales unit 1  Unit of quantity Piece  Weight 337 kg                                                                                        | Туре                | US 7 K 60 A2           |
| Manufacturer OBO Dimension 70x50x600 Material Stainless steel Surface Bright, treated Surface standard Smallest sales unit 1 Unit of quantity Piece Weight 337 kg                                                                                                                                     | Description 1       | Support                |
| Dimension 70x50x600  Material Stainless steel  Surface Bright, treated  Surface standard  Smallest sales unit 1  Unit of quantity Piece  Weight 337 kg                                                                                                                                                | Description 2       | with welded head plate |
| Material Stainless steel Surface Bright, treated Surface standard Smallest sales unit 1 Unit of quantity Piece Weight 337 kg                                                                                                                                                                          | Manufacturer        | OBO                    |
| Surface Bright, treated Surface standard Smallest sales unit 1 Unit of quantity Piece Weight 337 kg                                                                                                                                                                                                   | Dimension           | 70x50x600              |
| Surface standard Smallest sales unit Unit of quantity Piece Weight 337 kg                                                                                                                                                                                                                             | Material            | Stainless steel        |
| Smallest sales unit 1 Unit of quantity Piece Weight 337 kg                                                                                                                                                                                                                                            | Surface             | Bright, treated        |
| Unit of quantity  Piece  Weight  337 kg                                                                                                                                                                                                                                                               | Surface standard    |                        |
| Weight 337 kg                                                                                                                                                                                                                                                                                         | Smallest sales unit | 1                      |
| · ·                                                                                                                                                                                                                                                                                                   | Unit of quantity    | Piece                  |
| Weight unit kg/100 pc.                                                                                                                                                                                                                                                                                | Weight              | 337 kg                 |
| 5                                                                                                                                                                                                                                                                                                     | Weight unit         | kg/100 pc.             |

## Technical data sheet **US 7 support A2**

Loads

16

12

Chara

| Type of perforation           | 3 sides perforated |
|-------------------------------|--------------------|
| Version for                   | U profile          |
| Bracket length 200            | 8.3 kN             |
| Bracket length 400            | 5 kN               |
| Bracket length 600            | 3.5 kN             |
| Maintain electrical functions | no                 |
| Material thickness            | 4 mm               |
| Maximum tensile load          | 11 kN              |