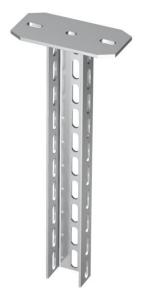

## Technical data sheet US 7 support A2

**Item number: 6338658** 

Suspended support (U profile) with welded head plate. For fastening to horizontal concrete ceilings and steel girders. For bracket widths of 400 mm or more, or if the bracket is mounted at the end of a suspended support, we recommend the use of the spacer, type DSK 61.

## Master data

| Item number 6338658  Type US 7 K 60 A2  Description 1 Support  Description 2 with welded head plate  Manufacturer OBO  Dimension 70x50x600  Material Stainless steel  Surface Bright, treated  Surface standard  Smallest sales unit 1  Unit of quantity Piece  Weight 337 kg  Weight unit kq/100 pc. |                     |                        |
|-------------------------------------------------------------------------------------------------------------------------------------------------------------------------------------------------------------------------------------------------------------------------------------------------------|---------------------|------------------------|
| Description 1 Support Description 2 with welded head plate Manufacturer OBO Dimension 70x50x600 Material Stainless steel Surface Bright, treated Surface standard Smallest sales unit 1 Unit of quantity Piece Weight 337 kg                                                                          | Item number         | 6338658                |
| Description 2 with welded head plate  Manufacturer OBO  Dimension 70x50x600  Material Stainless steel  Surface Bright, treated  Surface standard  Smallest sales unit 1  Unit of quantity Piece  Weight 337 kg                                                                                        | Туре                | US 7 K 60 A2           |
| Manufacturer OBO Dimension 70x50x600 Material Stainless steel Surface Bright, treated Surface standard Smallest sales unit 1 Unit of quantity Piece Weight 337 kg                                                                                                                                     | Description 1       | Support                |
| Dimension 70x50x600  Material Stainless steel  Surface Bright, treated  Surface standard  Smallest sales unit 1  Unit of quantity Piece  Weight 337 kg                                                                                                                                                | Description 2       | with welded head plate |
| Material Stainless steel Surface Bright, treated Surface standard Smallest sales unit 1 Unit of quantity Piece Weight 337 kg                                                                                                                                                                          | Manufacturer        | OBO                    |
| Surface Bright, treated Surface standard Smallest sales unit 1 Unit of quantity Piece Weight 337 kg                                                                                                                                                                                                   | Dimension           | 70x50x600              |
| Surface standard Smallest sales unit Unit of quantity Piece Weight 337 kg                                                                                                                                                                                                                             | Material            | Stainless steel        |
| Smallest sales unit 1 Unit of quantity Piece Weight 337 kg                                                                                                                                                                                                                                            | Surface             | Bright, treated        |
| Unit of quantity  Piece  Weight  337 kg                                                                                                                                                                                                                                                               | Surface standard    |                        |
| Weight 337 kg                                                                                                                                                                                                                                                                                         | Smallest sales unit | 1                      |
| · ·                                                                                                                                                                                                                                                                                                   | Unit of quantity    | Piece                  |
| Weight unit kg/100 pc.                                                                                                                                                                                                                                                                                | Weight              | 337 kg                 |
| 5                                                                                                                                                                                                                                                                                                     | Weight unit         | kg/100 pc.             |