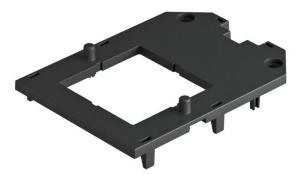

## **Technical data sheet**

Cover plate for universal support UT3 and UT4, with installation opening for EKR device, with screw fastening Item number: 7408785

Cover plate for the installation of 1 installation device with 50 mm central plate.

## **Technical data sheet**

Cover plate for universal support UT3 and UT4, with installation opening for EKR device, with screw fastening ltem number: 7408785

Technical data

| Application                    | Mounting box        |
|--------------------------------|---------------------|
| Number of CEE/Perilex openings | 0                   |
| Number of triple openings      | 0                   |
| Number of installable devices  | 1                   |
| Number of single openings      | 1                   |
| Number of oval openings        | 0                   |
| Number of square openings      | 1                   |
| Number of round openings       | 0                   |
| Number of double openings      | 0                   |
| Fastening type                 | Lockable            |
| Labelling panel                | no                  |
| Blanking lid                   | no                  |
| Suitable for labelling panel   | no                  |
| Installation technology        | 50 mm central plate |
| Division in UT3                | 2/3                 |
| Division in UT4                | 2/4                 |
|                                |                     |