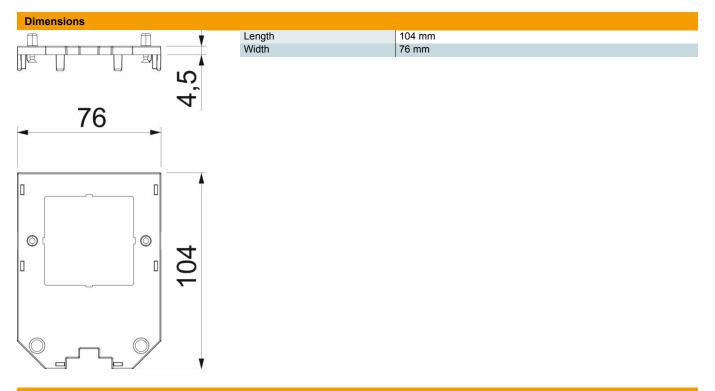

## Master data

| Item number         | 7408785                        |
|---------------------|--------------------------------|
| Туре                | UT34 D2                        |
| Description 1       | Cover plate                    |
| Description 2       | for UT34, 1 support clamp dev. |
| Manufacturer        | OBO                            |
| Dimension           | 104x76x4                       |
| Colour              | Graphite black; RAL 9011       |
| Material            | Polyamide                      |
| Smallest sales unit | 10                             |
| Unit of quantity    | Piece                          |
| Weight              | 2.2 kg                         |
| Weight unit         | kg/100 pc.                     |