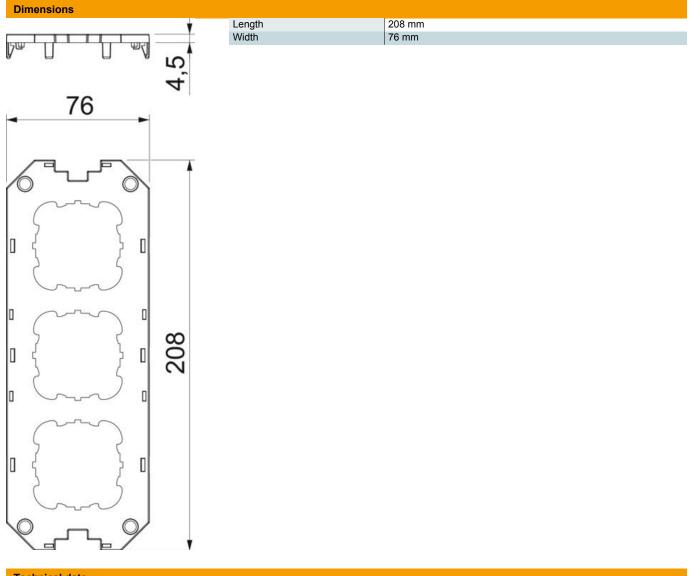

#### Master data

| Item number         | 7408789                        |
|---------------------|--------------------------------|
| Туре                | UT4 D3                         |
| Description 1       | Cover plate for UT4            |
| Description 2       | for UT4,3support clamp devices |
| Manufacturer        | OBO                            |
| Dimension           | 28x76x13                       |
| Colour              | Graphite black; RAL 9011       |
| Material            | Polyamide                      |
| Smallest sales unit | 10                             |
| Unit of quantity    | Piece                          |
| Weight              | 4.02 kg                        |
| Weight unit         | kg/100 pc.                     |