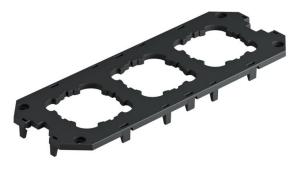

### **Technical data sheet**

Cover plate for universal support UT4, with installation openings for 3 EK devices Item number: 7408789

Cover plate for the installation of 3 installation devices with support clamp (EK version).

# **Technical data sheet**

Cover plate for universal support UT4, with installation openings for 3 EK devices Item number: 7408789

## **Technical data sheet**

Cover plate for universal support UT4, with installation openings for 3 EK devices Item number: 7408789