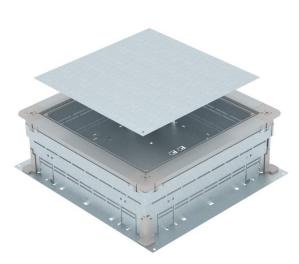

### Item number: 7410056

Underfloor junction and branch box for screed-covered underfloor installation ducts with sheet steel side walls. To mount installation units in the mounting lid (to be ordered separately). Height can be infinitely adjusted to the nominal screed height (rapid adjustment possible) and the screed can be worked flush to the screed scraping edge. With noise decoupling option after screed laying and can be used with system accessories, also for heavy-duty application. Side walls prepared for duct widths 250 and 350 mm.