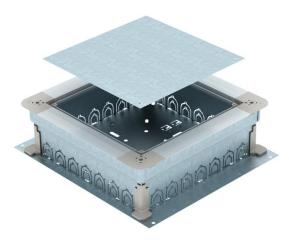

## **Technical data sheet**

UZD 250-3 with conduit entry for screed height 115-170 mm

#### Item number: 7410045

Underfloor junction and branch box for 7 installation pipes on each side (M20 or M32) with sheet steel side walls. To mount installation units in the mounting lid (to be ordered separately). Height can be infinitely adjusted to the nominal screed height (rapid adjustment possible) and the screed can be worked flushed to the screed scraping edge. With noise decoupling option after screed laying and can be used with system accessories, also for heavy-duty application.

#### Master data

| 7410045                     |
|-----------------------------|
| UZD 170 250-3 R             |
| Junction and branch box     |
| for screed height 115-170mm |
| OBO                         |
| 410x367x115                 |
| Steel                       |
| Strip galvanized            |
| DIN EN 10346                |
| 1                           |
| Piece                       |
| 480 kg                      |
| kg/100 pc.                  |
|                             |