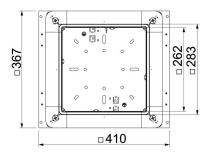

### Item number: 7410045

| Dimensions |             |        |
|------------|-------------|--------|
|            | Dimension a | 262 mm |
|            | Dimension A | 367 mm |
|            | Dimension B | 410 mm |
|            | Dimension b | 283 mm |

| Dimension B | 410 mm |
|-------------|--------|
| Dimension b | 283 mm |
|             |        |
|             |        |
|             |        |

**Technical data** 

| Floor plate                                          | yes                   |
|------------------------------------------------------|-----------------------|
| Lowerable to be flush-floor                          | no                    |
| Cover version                                        | Universal             |
| Seal installation option                             | yes                   |
| Installation opening for on-floor tank               | no                    |
| Decouplable                                          | yes                   |
| Screed height, max.                                  | 170 mm                |
| Screed height, min.                                  | 115 mm                |
| For pipe connection                                  | yes                   |
| Suitable for screed-flush closed<br>underfloor ducts | no                    |
| Suitable for screed-covered un-<br>derfloor ducts    | no                    |
| Suitable for underfloor ducts                        | no                    |
| Installation space, max.                             | 16.16 dm <sup>3</sup> |
| Installation space, min.                             | 10.62 dm <sup>3</sup> |
| Minimum screed height                                | 115                   |
| Nominal size                                         | 250 mm                |
| Height-adjustment range, max.                        | 170 mm                |
| Height-adjustment range, min.                        | 115 mm                |
|                                                      |                       |