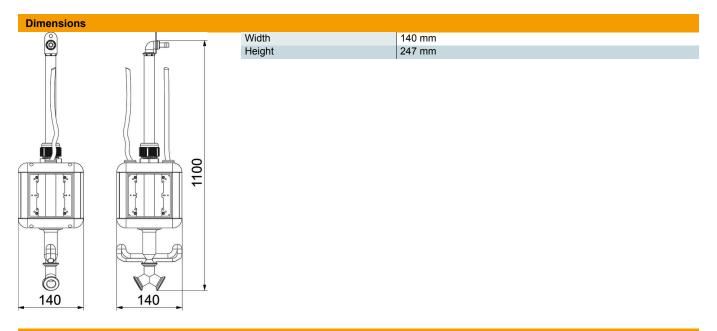

## **Technical data sheet**

HoverCube VH-4, empty housing, with compressed air connection Item number: 6109810

**Technical data** 

| Number of SCHUKO sockets                | 0             |
|-----------------------------------------|---------------|
| CEE socket, 125 A                       | Without       |
| CEE socket, 16 A                        | Without       |
| CEE socket, 32 A                        | Without       |
| CEE socket, 63 A                        | Without       |
| Supply/connection option                | Miscellaneous |
| FI protection switch                    | Without       |
| Handling                                | abhängbar     |
| Military version                        | no            |
| Protection rating                       | IP20          |
| Other installations and/or empty slots  | 4             |
| Depth                                   | 140 mm        |
| Number of CEE sockets                   | 0             |
| Number of compressed air<br>connections | 2             |