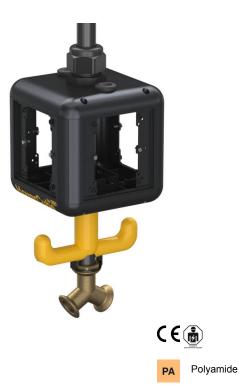

## **Technical data sheet**

HoverCube VH-4, empty housing, with compressed air connection Item number: 6109810

Empty housing with 1 m pipe 1/2" and connection for compressed air hose 13 x 3.5 mm and 2-way distributor 1/2". With suspension lug and grip hook, for the installation of four electrical resources, with included partition. Without cover plates.

## **Technical data sheet**

HoverCube VH-4, empty housing, with compressed air connection Item number: 6109810

**Technical data** 

| Number of SCHUKO sockets                | 0             |
|-----------------------------------------|---------------|
| CEE socket, 125 A                       | Without       |
| CEE socket, 16 A                        | Without       |
| CEE socket, 32 A                        | Without       |
| CEE socket, 63 A                        | Without       |
| Supply/connection option                | Miscellaneous |
| FI protection switch                    | Without       |
| Handling                                | abhängbar     |
| Military version                        | no            |
| Protection rating                       | IP20          |
| Other installations and/or empty slots  | 4             |
| Depth                                   | 140 mm        |
| Number of CEE sockets                   | 0             |
| Number of compressed air<br>connections | 2             |