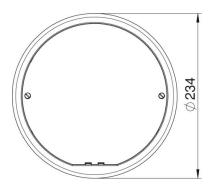

PA

Polyamide

Master data

| Item number         | 7406772                |
|---------------------|------------------------|
| Туре                | ZESR4 U 7011           |
| Description 1       | Junction box insert    |
| Description 2       | for universal mounting |
| Manufacturer        | OBO                    |
| Dimension           | Ø234x33                |
| Colour              | Iron grey; RAL 7011    |
| Material            | Polyamide              |
| Smallest sales unit | 1                      |
| Unit of quantity    | Piece                  |
| Weight              | 140 kg                 |
| Weight unit         | kg/100 pc.             |

## Dimensions

| •      | 234 mm |
|--------|--------|
| Width  | 234 mm |
| Height | 36 mm  |