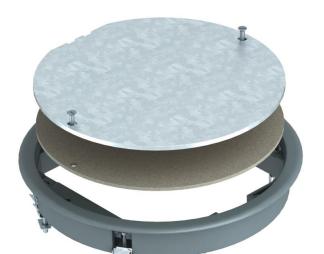

## **Technical data sheet ZESR4 inspection cover**

**Item number: 7406772** 

Draw box insert for blanking locking of a square round mounting opening of nominal size R4 in trunking systems and system floors for indoor use.

PA

Polyamide

Master data

| Item number         | 7406772                |
|---------------------|------------------------|
| Туре                | ZESR4 U 7011           |
| Description 1       | Junction box insert    |
| Description 2       | for universal mounting |
| Manufacturer        | OBO                    |
| Dimension           | Ø234x33                |
| Colour              | Iron grey; RAL 7011    |
| Material            | Polyamide              |
| Smallest sales unit | 1                      |
| Unit of quantity    | Piece                  |
| Weight              | 140 kg                 |
| Weight unit         | kg/100 pc.             |