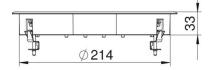

PA

Polyamide

Master data

| Item number         | 7406772                |
|---------------------|------------------------|
| Туре                | ZESR4 U 7011           |
| Description 1       | Junction box insert    |
| Description 2       | for universal mounting |
| Manufacturer        | OBO                    |
| Dimension           | Ø234x33                |
| Colour              | Iron grey; RAL 7011    |
| Material            | Polyamide              |
| Smallest sales unit | 1                      |
| Unit of quantity    | Piece                  |
| Weight              | 140 kg                 |
| Weight unit         | kg/100 pc.             |

## Dimensions

| •      | 234 mm |
|--------|--------|
| Width  | 234 mm |
| Height | 36 mm  |