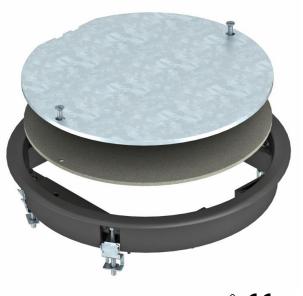

## **Technical data sheet ZESR4 inspection cover**

**Item number: 7406776** 

Draw box insert for blanking locking of a square round mounting opening of nominal size R4 in trunking systems and system floors for indoor use.

### Master data

| Item number         | 7406776                  |
|---------------------|--------------------------|
| Туре                | ZESR4 U 9011             |
| Description 1       | Junction box insert      |
| Description 2       | for universal mounting   |
| Manufacturer        | OBO                      |
| Dimension           | Ø234x33                  |
| Colour              | Graphite black; RAL 9011 |
| Material            | Polyamide                |
| Smallest sales unit | 1                        |
| Unit of quantity    | Piece                    |
| Weight              | 140 kg                   |
| Weight unit         | kg/100 pc.               |

### Technical data

| Number of installable devices                | 0                       |
|----------------------------------------------|-------------------------|
| Version for                                  | Round                   |
| Floor care                                   | Dry                     |
| Floor height, min.                           | 60 mm                   |
| Suitable for raised floor installation       | yes                     |
| Suitable for screed-covered underfloor ducts | yes                     |
| Suitable for cavity floor installation       | yes                     |
| Suitable for wet care                        | no                      |
| Suitable for underfloor box                  | 250/350                 |
| Suitable for underfloor ducts                | yes                     |
| Nominal size for device installation units   | R4                      |
| Frame version                                | Carpet protection frame |
| Vertical load, large area                    | to 5,000 N              |
| Vertical load, small area                    | to 3,000 N              |
| Floor covering thickness                     | 5 mm                    |