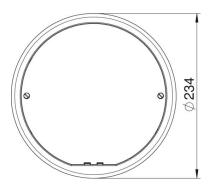

### Master data

| Item number         | 7406776                  |
|---------------------|--------------------------|
| Туре                | ZESR4 U 9011             |
| Description 1       | Junction box insert      |
| Description 2       | for universal mounting   |
| Manufacturer        | OBO                      |
| Dimension           | Ø234x33                  |
| Colour              | Graphite black; RAL 9011 |
| Material            | Polyamide                |
| Smallest sales unit | 1                        |
| Unit of quantity    | Piece                    |
| Weight              | 140 kg                   |
| Weight unit         | kg/100 pc.               |

### Dimensions

| Length | 234 mm |
|--------|--------|
| Width  | 234 mm |
| Height | 36 mm  |