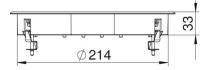

### Master data

| Item number         | 7406776                  |
|---------------------|--------------------------|
| Туре                | ZESR4 U 9011             |
| Description 1       | Junction box insert      |
| Description 2       | for universal mounting   |
| Manufacturer        | OBO                      |
| Dimension           | Ø234x33                  |
| Colour              | Graphite black; RAL 9011 |
| Material            | Polyamide                |
| Smallest sales unit | 1                        |
| Unit of quantity    | Piece                    |
| Weight              | 140 kg                   |
| Weight unit         | kg/100 pc.               |

### Dimensions

| Length | 234 mm |
|--------|--------|
| Width  | 234 mm |
| Height | 36 mm  |