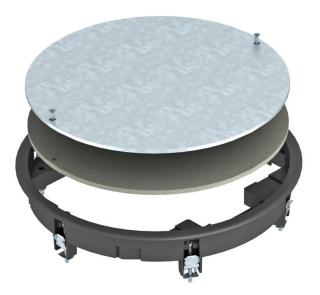

## **Technical data sheet ZESR7 inspection cover**

**Item number: 7406792** 

Junction box insert for blank closing of a round mounting opening of nominal size R7 in trunking systems and in raised and cavity floors for indoor use. With universal fixing bracket.

Polyamide carpet protection frame.

Polyamide

### Master data

| Item number         | 7406792                  |
|---------------------|--------------------------|
| Type                | ZESR7 10U 9011           |
| Description 1       | Junction box insert      |
| Description 2       | for universal mounting   |
| Manufacturer        | OBO                      |
| Dimension           | Ø294x33                  |
| Colour              | Graphite black; RAL 9011 |
| Material            | Polyamide                |
| Smallest sales unit | 1                        |
| Unit of quantity    | Piece                    |
| Weight              | 225.8 kg                 |
| Weight unit         | kg/100 pc.               |

### Technical data

| Number of installable devices                | 0                       |
|----------------------------------------------|-------------------------|
| Version for                                  | Round                   |
| Floor care                                   | Dry                     |
| Floor height, min.                           | 64 mm                   |
| Suitable for raised floor installation       | yes                     |
| Suitable for screed-covered underfloor ducts | yes                     |
| Suitable for cavity floor installation       | yes                     |
| Suitable for wet care                        | no                      |
| Suitable for underfloor box                  | 350                     |
| Suitable for underfloor ducts                | yes                     |
| Nominal size for device installation units   | R7                      |
| Frame version                                | Carpet protection frame |
| Vertical load, large area                    | to 5,000 N              |
| Vertical load, small area                    | to 3,000 N              |
| Floor covering thickness                     | 10 mm                   |