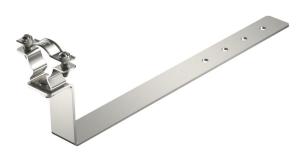

### Item number: 5408047

• For routing of the isCon® conductor on pitched roofs

Cable bracket with sprung discs to protect the screws against loosening

#### Master data

| Item number         | 5408047               |
|---------------------|-----------------------|
| Туре                | isCon H280 VA         |
| Description 1       | Roof conductor holder |
| Description 2       | for tiled roofs       |
| Manufacturer        | OBO                   |
| Dimension           | 280mm                 |
| Material            | Stainless steel       |
| Smallest sales unit | 25                    |
| Unit of quantity    | Piece                 |
| Weight              | 16.1 kg               |
| Weight unit         | kg/100 pc.            |