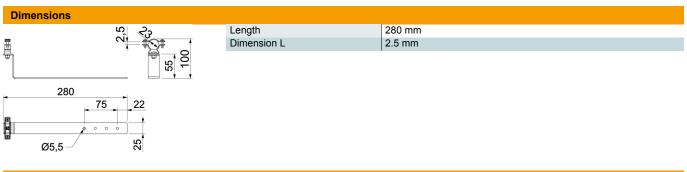

#### Technical data

| Round conductor       |
|-----------------------|
| Pitched roof          |
| With clamp clip       |
| 23                    |
| Screw-on              |
| 55 mm                 |
| Rustproof steel (V2A) |
| Rustproof steel (V2A) |
|                       |